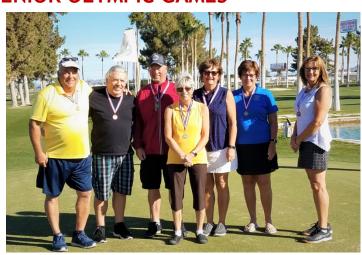

## MEDAL WINNERS (in their age group) REPRESENTING WESTWIND AT THE 2019 SENIOR OLYMPIC GAMES

#### **GOLF:**

**GOLD - BYRON LOTT** 

GOLD - BOB CAMPBELL

GOLD - BEV BOOTH

**GOLD - DONNA LOTT** 

GOLD - CONNIE CAMPBELL (PUTTING CONTEST)

SILVER - CONNIE CAMPBELL

SILVER - BRENDA CULL

**BRONZE - V.J. WARREN** 