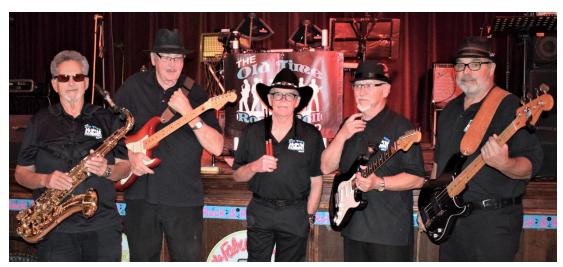

## FRIDAY NIGHT DANCES

**OLD TIME ROCK AND ROLL BAND - MARCH 1** 

**DEPENDABLES - MARCH 8** 

**DAKOTA PLAYERS - MARCH 15** 

**UPPER ROOM - MARCH 22 (ST. PATRICK'S DAY DANCE)** 

**WEDNESDAYS** 

**KARAOKE** 

**WITH** 