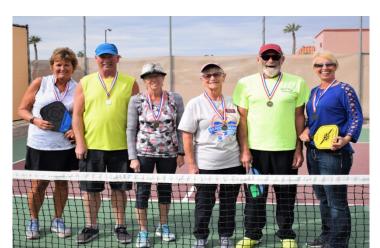

## MEDAL WINNERS (in their age group) REPRESENTING WESTWIND AT THE 2019 SENIOR OLYMPIC GAMES

#### **MIXED PICKLEBALL:**

GOLD - BRENDA CULL

**GOLD - BYRON LOTT** 

#### **MEN'S DOUBLE PICKLEBALL:**

GOLD - DAVE HILL

#### **WOMEN'S DOUBLE PICKLEBALL:**

**GOLD - LIL HUSBAND** 

GOLD - KAREN WLADYKO

#### **MIXED TENNIS:**

**BRONZE - KAREN WLADYKO** 