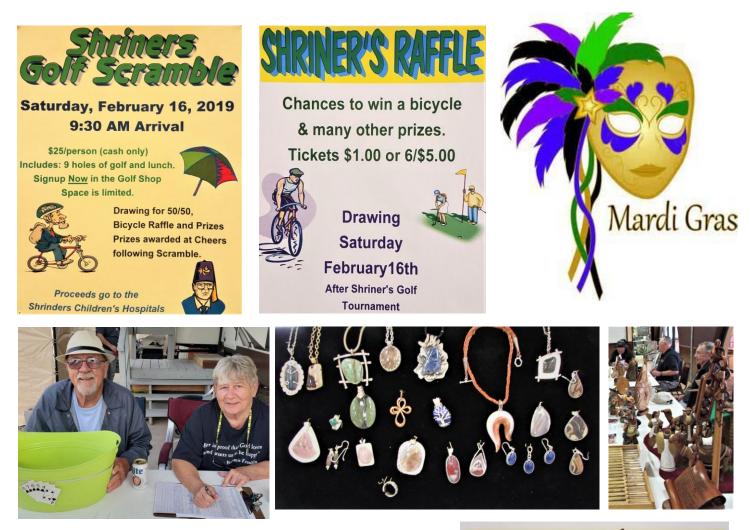

# FEBRUARY EVENTS

The **SUPERBOWL PARTY** is a must for all football fans, so come to Cheers ready for action. The **CRAFTS FAIR** is on the 8<sup>th</sup>. NIGHT GOLF will take place on the 12<sup>th</sup>. SHRINER'S GOLF TOURNAMENT happens on the 16<sup>th</sup>. MARDI GRAS PARADE and DANCE takes place on the 17<sup>th</sup>. POKER RUNS are very popular, and we have one lined

4:30 pm Kickoff **Appetizers at Half Time** Touchdown Jello Shots Happy Hour prices for Drinks

**Tickets on Sale Monday** January 21 (in park only) \$10.00 (in Cheers Lounge)

78 person limit

SHUFFLEBOARD