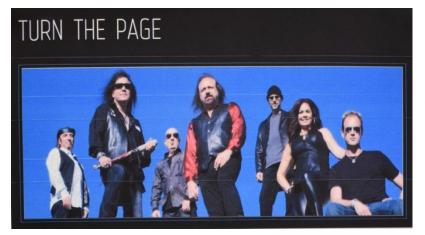

### "TURN THE PAGE" "A TRIBUTE TO BOB SEGER" SATURDAY, FEBRUARY 2 at 7:00PM

An incredible re-creation of the live Bob Seeger Experience performed by the Sam Morrison Band. Each song is performed exactly as you remember it and it is delivered with all the passion and excitement you would expect in a Bob Seger show.