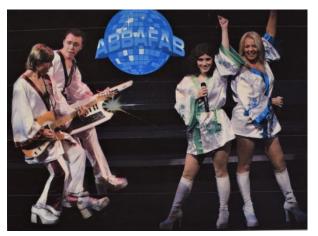

### "ABBAFAB" SATURDAY, FEBRUARY 16 at 7:00PM

This multimedia production is a tribute to some of the greatest music produced in the 70s and 80s including monster hits such as "Waterloo," "Fernando," "Honey Honey," "Dancing Queen" and countless others. From ABBA's earliest hits to "Mamma Mia." Our vocalists and musicians have toured the world as solo artists and band members and have come together to create the most entertaining ABBA tribute on the market today.