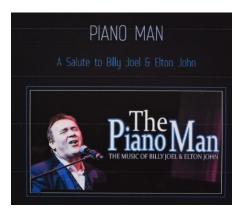

#### "THE PIANO MAN"

**SATURDAY, JANUARY 12, 2019 - 7:00PM** 

The music of Billy Joel and Sir Elton John come to life in this tribute starring the alluring voice of the Piano Man himself, Terry Davies. Some of Billy and Elton's classical hits include "NEW YORK STATE OF MIND," "THE PIANO MAN," "DANIEL," ROCKET MAN," "CANDLE IN THE WIND," and many more.