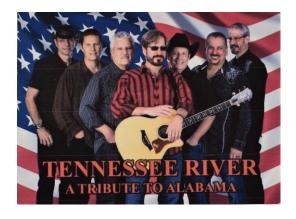

#### "TENNESSEE RIVER"

"A TRIBUTE TO ALABAMA"
SATURDAY, JANUARY 19, 2019 - 7:00PM

TENNESSEE RIVER is the first and only tribute band that has the vocal chops to do Alabama's music justice. They stay true to the essence of Alabama's music, taking their songs and adding their own fresh, modern and unique energy, bringing Alabama's music alive.