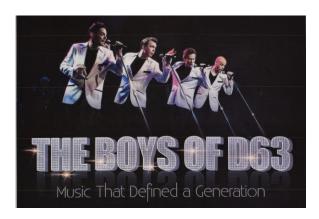

#### "THE BOYS OF D63"

"A TRIBUTE TO THE ORIGINAL JERSEY BOYS" SATURDAY, JANUARY 26, 2019 - 7:00PM

"The Boys of D63" features four powerful vocalists whose voices, moves, and wit will have you captured before you have a chance to catch your breath. With everything from BILLY JOEL to EARTH WIND AND FIRE and a little bit of FRANKIE VALLI thrown in for good measure.